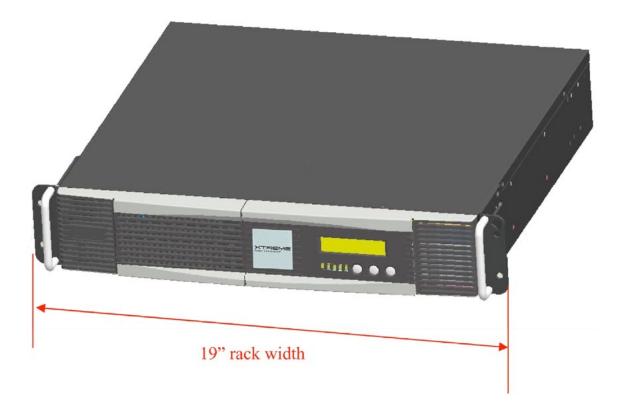

# 19" Rack Installation

Mount the 2U rack-mount in a 19-inch EIA 310 C standard rack.

XPRT-5-1 User's Manual Mounting Brackets