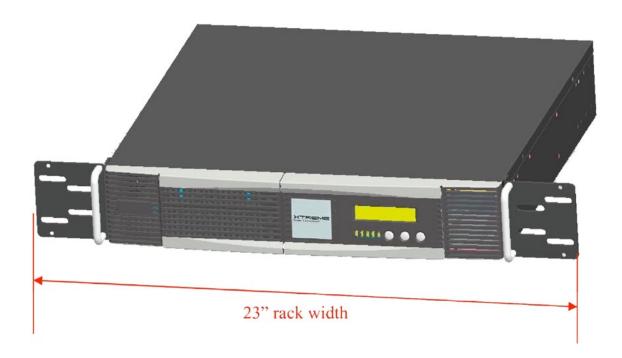

## 23" Rack Installation

Change the position of the two mounting brackets to mount the 2U rack-mount in a 23-inch EIA 310 C standard rack.