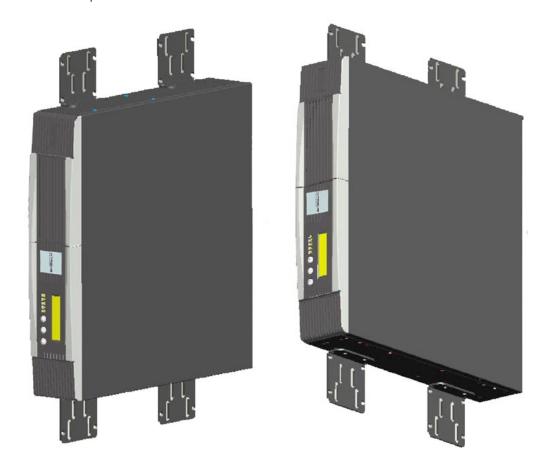

# **Wall Mounting**

Move the mounting brackets from the front to the side and attach the brackets by screws. Then mount the UPS to the wall as the below pictures shown.