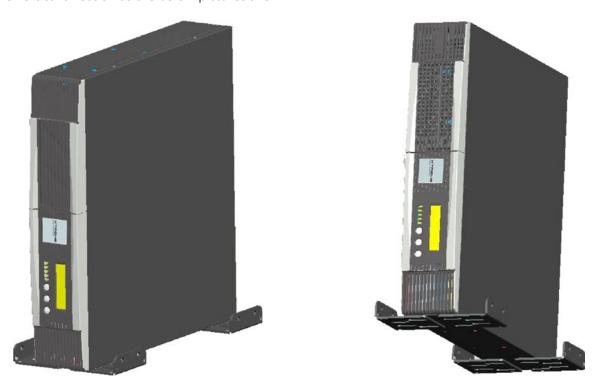

#### **Tower Installation**

Move the mounting brackets from the front to the side and attach the brackets by screws. Then let the UPS stand with the vertical direction as the below pictures shown.

XPRT-5-1 User's Manual Mounting Brackets

# **Wall Mounting**

Move the mounting brackets from the front to the side and attach the brackets by screws. Then mount the UPS to the wall as the below pictures shown.