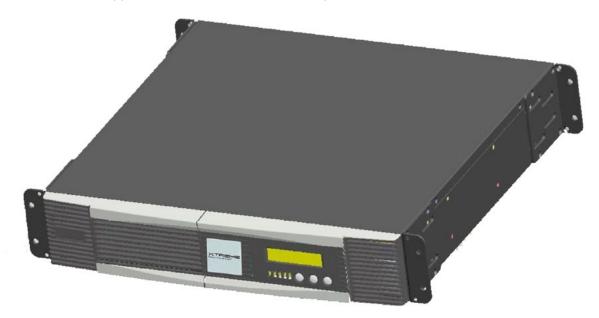

# 19" Rack Installation

Mount the 2U rack-mount in a 19-inch EIA 310 C standard rack.

XPRT-5-1 User's Manual Mounting Brackets

## 23" Rack Installation

Change the position of the two mounting brackets to mount the 2U rack-mount in a 23-inch EIA 310 C standard rack.