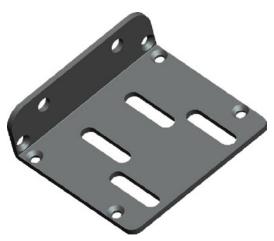

# XPRT-5-1 Mounting Brackets

User & Installation Manual

XPRT-5-1 User's Manual Mounting Brackets

**XPRT-5-1 Mounting Bracket** 

## **Installation with Rear Bracket**

We can use bracket to support the rear side of UPS or battery cabinet.