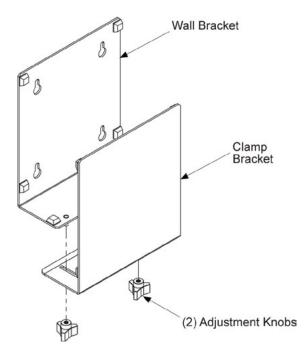

### Assembly Components:

- (1) Wall Bracket
- (1) Clamp Bracket
- (2) Adjustment Knobs

#### Step 5

Install Clamp Bracket: Slide Clamp Bracket onto the Wall Bracket then install the Adjustment Knobs as shown. Pull Clamp Bracket out from the wall as far as possible. Do not tighten the Adjustment Knobs at this time.