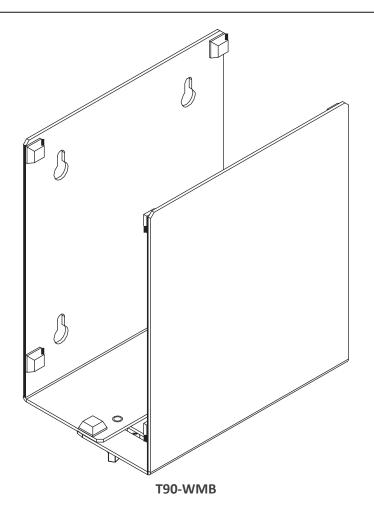

# **T90-WMB**

For use with T90-700, T90-1000, T90-1500, T90i-1500, T90-15HW

User & Installation Manual

### Assembly Components:

- (1) Wall Bracket
- (1) Clamp Bracket
- (2) Adjustment Knobs

#### Step 5

Install Clamp Bracket: Slide Clamp Bracket onto the Wall Bracket then install the Adjustment Knobs as shown. Pull Clamp Bracket out from the wall as far as possible. Do not tighten the Adjustment Knobs at this time.

#### Step 6

Install Equipment: Slide equipment into Bracket Assembly as shown. See table below for minimum and maximum equipment widths.