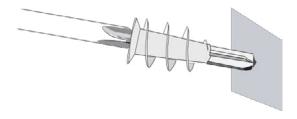

#### Step 3a

Install Drywall Anchor: Install one drywall anchor at each hole mark. Using a #2 Phillips head screwdriver press the anchor into the drywall while turning clockwise until it is seated flush with the wall.