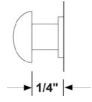

0, T90-1000, T90-1500, T90i-1500, T90-15HW

User & Installation Manual



# **Kit Contents**

### Assembly Components:

- (1) Wall Bracket
- (1) Clamp Bracket
- (2) Adjustment Knobs

## Wall Mount Hardware Package:

- (4) Pan Head Screws
- (4) Anchors

# **Wall Mount Installation Instructions**

#### Step 1

Determine Location: Select appropriate location on wall. Consider cable routing and length.

## Step 2

Mark Hole Positions: Hold Wall Bracket in position and mark 4 hole positions with pencil.



#### Step 3a

Install Drywall Anchor: Install one drywall anchor at each hole mark. Using a #2 Phillips head screwdriver press the anchor into the drywall while turning clockwise until it is seated flush with the wall.



#### Step 3b

Install 4 Screws: Leave 1/4" of each screw out of wall.



#### Step 4

Attach Wall Bracket: Attach Wall Bracket to wall using the 4 screws that were installed in 3b. Tighten Securely.



#### Step 5

Install Clamp Bracket: Slide Clamp Bracket onto the Wall Bracket then install the Adjustment Knobs as shown. Pull Clamp Bracket out from the wall as far as possible. Do not tighten the Adjustment Knobs at this time.



#### Step 6

Install Equipment: Slide equipment into Bracket Assembly as shown. See table below for minimum and maximum equipment widths.



#### Step 7

Secure Equipment: Push Clamp Bracket firmly against the equipment, then fully tighten Adjustment Knobs