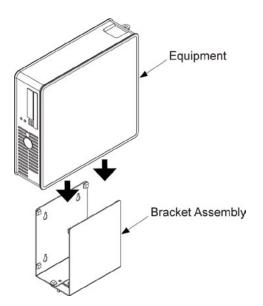

#### Step 6

Install Equipment: Slide equipment into Bracket Assembly as shown. See table below for minimum and maximum equipment widths.