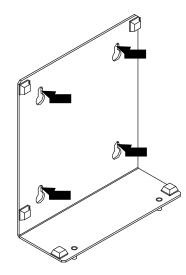

## Step 2

Mark Hole Positions: Hold Wall Bracket in position and mark 4 hole positions with pencil.

#### Step 3a

Install Drywall Anchor: Install one drywall anchor at each hole mark. Using a #2 Phillips head screwdriver press the anchor into the drywall while turning clockwise until it is seated flush with the wall.