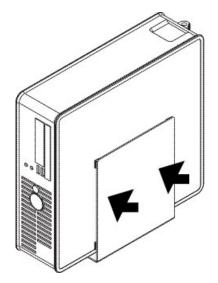

#### Step 7

Secure Equipment: Push Clamp Bracket firmly against the equipment, then fully tighten Adjustment Knobs