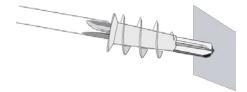

### Step 3a

Install Drywall Anchor: Install one drywall anchor at each hole mark. Using a #2 Phillips head screwdriver press the anchor into the drywall while turning clockwise until it is seated flush with the wall.