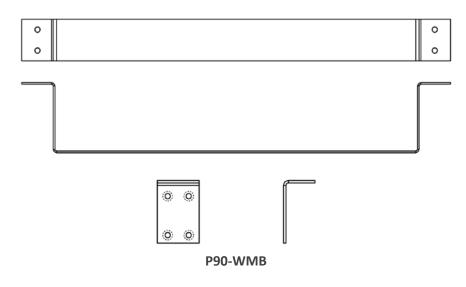

User & Installation Manual



# **Kit Contents**

## **Assembly Components:**

(1) Wall Bracket

(2) Mounting Brackets

# **Wall Mount Installation Instructions**

### Step 1

<u>Determine Location</u>: Select appropriate location on wall. Consider cable routing and length.

### Step 2

Mark Hole Positions: Hold Wall Bracket in position and mark 8 hole positions with pencil.

### Step 3a

Install Drywall Anchor: Install one drywall anchor at each hole mark. Using a #2 Phillips head screwdriver press the anchor into the drywall while turning clockwise until it is seated flush with the wall.



**Step 3b** <u>Install 4 Screws:</u> Leave 1/4" of each screw out of wall.



### Step 4

Install Equipment with Brackets: Slide equipment into Bracket Assembly and install brackets into screw holes.