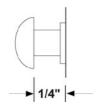

User & Installation Manual



# **Kit Contents**

## **Assembly Components:**

(1) Wall Bracket

(2) Mounting Brackets

# **Wall Mount Installation Instructions**

### Step 1

<u>Determine Location</u>: Select appropriate location on wall. Consider cable routing and length.

### Step 2

Mark Hole Positions: Hold Wall Bracket in position and mark 8 hole positions with pencil.

### Step 3a

Install Drywall Anchor: Install one drywall anchor at each hole mark. Using a #2 Phillips head screwdriver press the anchor into the drywall while turning clockwise until it is seated flush with the wall.



**Step 3b** <u>Install 4 Screws:</u> Leave 1/4" of each screw out of wall.



### Step 4

Install Equipment with Brackets: Slide equipment into Bracket Assembly and install brackets into screw holes.