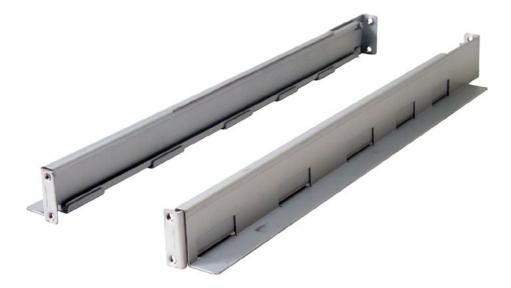

## **Package contents**

- Right and left rail sliders, 1 each
- (2) M6 nuts
- (12) M6 screws

P90-RAIL User's Manual Rack Solution

**Step 1**Use 4 screws to mount right and left rail sliders in front of rack.