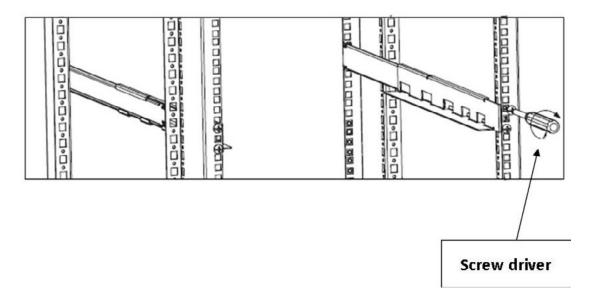

## **Package contents**

- Right and left rail sliders, 1 each
- (2) M6 nuts
- (12) M6 screws

P90-RAIL User's Manual Rack Solution

**Step 1**Use 4 screws to mount right and left rail sliders in front of rack.