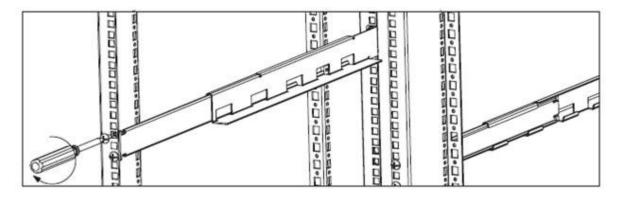

**Step 2**Use 4 screws to mount right and left rail sliders in back of rack.

**Step 3** Place the nuts in the proper location in the rack based upon height of UPS.

P90-RAIL User's Manual Rack Solution

**Step 4** Carefully place the UPS on the rail support.