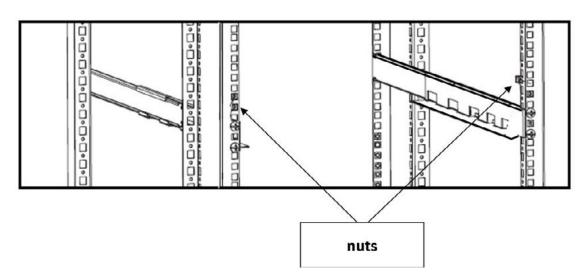

**Step 2**Use 4 screws to mount right and left rail sliders in back of rack.

**Step 3** Place the nuts in the proper location in the rack based upon height of UPS.

P90-RAIL User's Manual Rack Solution

**Step 4** Carefully place the UPS on the rail support.