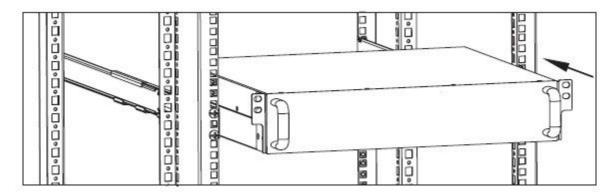

**Step 2**Use 4 screws to mount right and left rail sliders in back of rack.

**Step 3** Place the nuts in the proper location in the rack based upon height of UPS.

P90-RAIL User's Manual Rack Solution

**Step 4** Carefully place the UPS on the rail support.