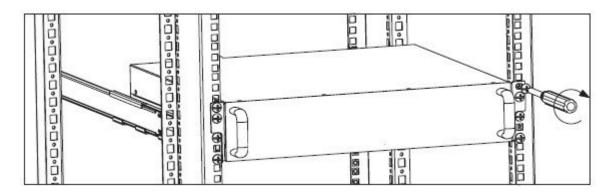

**Step 5** Fix the UPS in position with screws.

**Step 6**Rail kit installation is now complete.