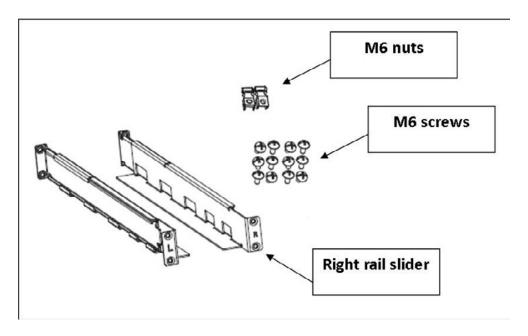

## **Package contents**

- Right and left rail sliders, 1 each
- (2) M6 nuts
- (12) M6 screws

P90-RAIL User's Manual Rack Solution

**Step 1**Use 4 screws to mount right and left rail sliders in front of rack.