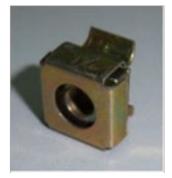

## **NXRT-RR4 Installation Steps**

Step 1

2U Ear for UPS or EBP mounting in cabinet

Step 2

NXRT-RR4 for UPS or EBP mounting in cabinet

Step 3

Moveable nut for mounting rail kit in cabinet

NXRT-RR4 User's Manual Rack Solution