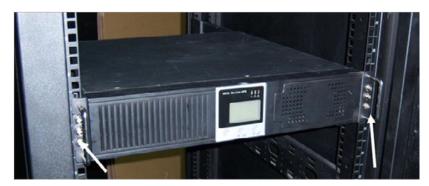

## Step 7

Attach UPS or EBP ear onto cabinet U-BAR with screws on both left & right sides

**Note:** Any external Battery Packs must be installed next to or under the UPS. Please refer to Appendix A or B in the NXRT User's Manual for more information when installing these.