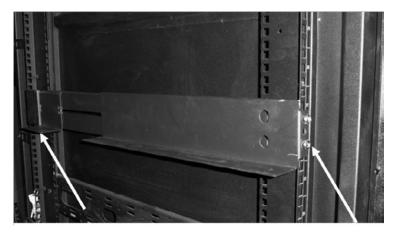

## Step 4

UPS front view after installing 2U ears

Step 5

Assemble the rail onto the cabinet U-BAR with screw at front & back using moveable nuts

Step 6

Push the UPS or EBP into the cabinet via the NXRT-RR4 from the front