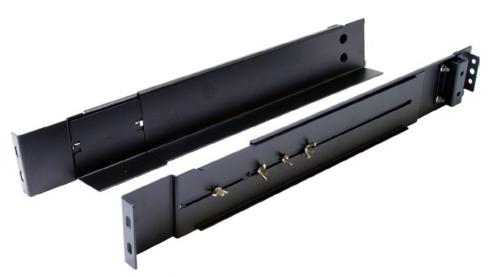

## **NXRT-RR4 Installation Steps**

Step 1

2U Ear for UPS or EBP mounting in cabinet

Step 2

NXRT-RR4 for UPS or EBP mounting in cabinet

Step 3

Moveable nut for mounting rail kit in cabinet

NXRT-RR4 User's Manual Rack Solution