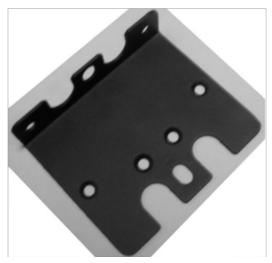

## **NXRT-RR4 Installation Steps**

Step 1

2U Ear for UPS or EBP mounting in cabinet

Step 2

NXRT-RR4 for UPS or EBP mounting in cabinet

Step 3

Moveable nut for mounting rail kit in cabinet

NXRT-RR4 User's Manual Rack Solution