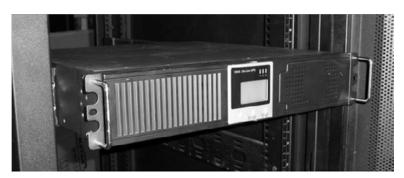

## Step 4

UPS front view after installing 2U ears

Step 5

Assemble the rail onto the cabinet U-BAR with screw at front & back using moveable nuts

Step 6

Push the UPS or EBP into the cabinet via the NXRT-RR4 from the front