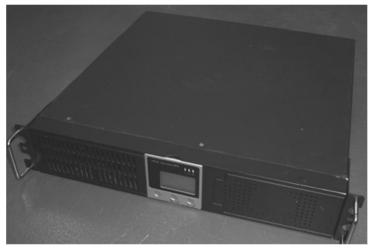

## Step 4

UPS front view after installing 2U ears

Step 5

Assemble the rail onto the cabinet U-BAR with screw at front & back using moveable nuts

Step 6

Push the UPS or EBP into the cabinet via the NXRT-RR4 from the front