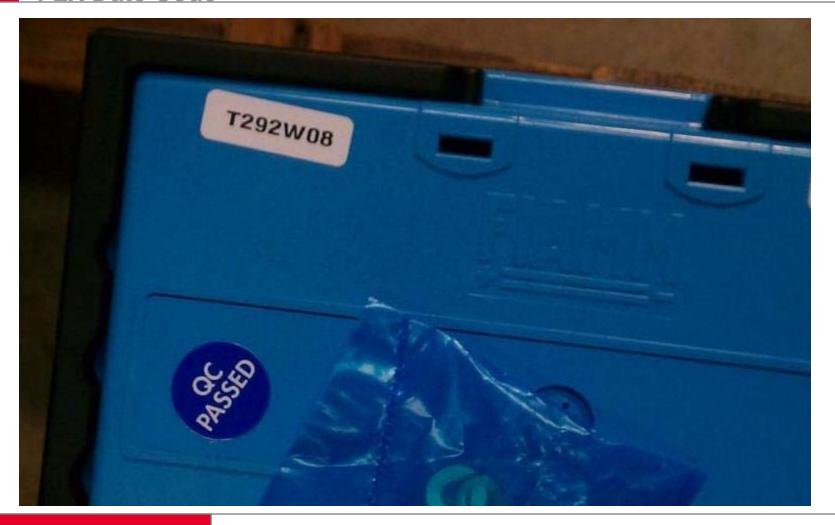

## **FLX Date Codes**

- Date code formula:
  - 1 letter (for the year) / 3 digit number (day of year) / 1 letter (for the mfg plant) / 2 digits (for the tank they were charged in)
- Legend for year
  - **S** = 2010
  - T = 2011
  - **U** = 2012
- For example T232W22 = Aug 20, 2011
  - **T** = 2011
  - 232 = day of year for August 20
  - **W** = Waynesboro, GA
  - 22 = Charging tank 22

## FLX Date Code